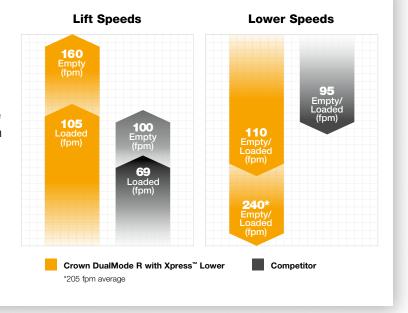

# Flexible Automation With a Proven Partner

Crown's R 1000 Series DualMode Reach Truck embraces the advantages of Crown's RM Series, featuring:

- ✓ Capacity and stability of the MonoLift® mast
- Industry leading lift and lower speeds (160 fpm / 240 fpm)

The R 1000 delivers the highest lift and lower speeds in both manual and automated mode, saving precious time with each cycle. Operators are freed to focus on other higher value tasks while the reach truck continues to perform at a high level.